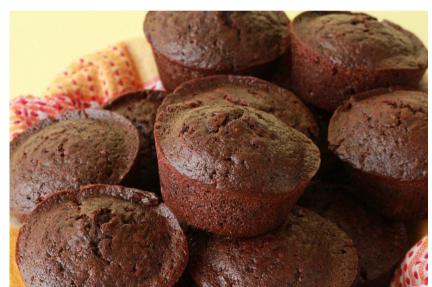

## Chocolate Chip Muffin

by: Jean Michael Coronado

## **Preparation**

- 1. Preheat the oven to 350 degrees.
- 2. In a bowl, mix all the ingredients, except the PAM Spray.
- 3. Spray PAM on a muffin pan or souffle cup.
- 4. Pour mixture into muffin pan or souffle cup.
- 5. Bake for 15 minutes.
- 6. Let cool for about 2 minutes.
- 7. Serve and Enjoy!
- 8. Phase Approved: Phases 1-3, Servings: 1