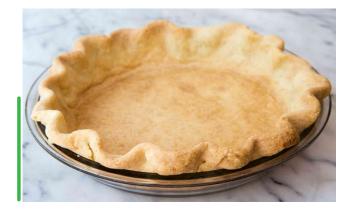

## RECIPE OF THE WEEK <u>Pie Crust</u>

## Preparation

- 1.Preheat oven to 350°F and spray an 8-inch pie plate with non-stick baking spray.
- 2. Take a small mixing bowl and combine Ideal Protein Oatmeal and Pancake Mix.
- 3.Add egg white and water and beat to create a thick paste.
- 4.Use a wet rubber spatula to spread the crust mixture to cover the inside of the pie plate.
- 5. Bake for about 10-15 minutes or until golden brown and crispy.
- 6. Cool and Fill with favorite Ideal Protein pudding mix and enjoy!