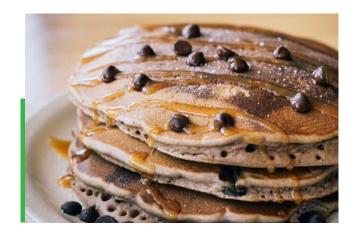

## Blueberry Pancakes with Chocolate Chip and Caramel

## Ingredients

- 1 Chocolately Caramel Flavored Mug Cake Packet
- 3 tbsp. Liquid Egg Whites
- ½ tsp. baking powder

- 3 tbsp. cold water
- 1 tbsp. Walden Farm's Blueberry Syrup

## Preparation

- 1.Add liquid egg whites to a medium-sized mixing bowl and whisk until it becomes velvety smooth (i.e. right before the point of stiff peaks)
- 2.Add and combine the rest of the ingredients gently.
- 3. Pour the batter on a greased and warmed skillet on medium heat into desired pancakes sizes. Flip when bubbles form and golden brown.
- 4. Drizzle over Walden Farm's Blueberry or Caramel Syrup.
- 5. Enjoy!