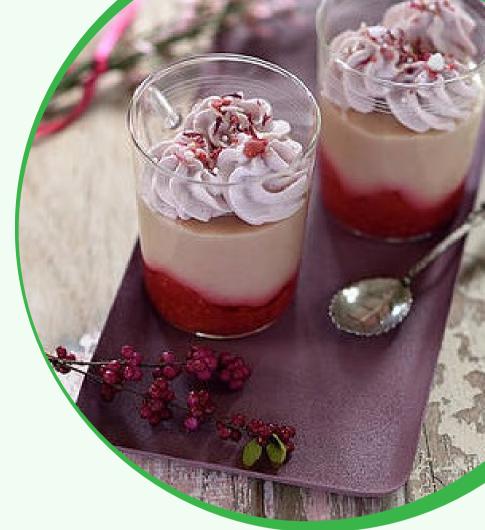

## CHOCOLATE RASPBERRY DELIGHT

## **INGREDIENTS**

- 1 Ideal Protein Dark Chocolate Pudding
- 1 Ideal Protein Raspberry Jello
- 1/2 Splenda Packet
- 2 tbsp. Walden Farms Marshmallow Fluff
- Water

## **PREPARATION**

- 1. Prepare IP raspberry jello by pouring it into 4.5oz of water and shaking well.
- 2. Pour the raspberry jello mix into 2 dessert cups (for two portions) and leave in the refrigerator for 30 minutes.
- 3. Prepare IP Dark Chocolate Pudding by adding it to 5oz water.
- 4. Now add 1/2 of the Splenda packet.
- 5. Take out the Raspberry Jello and pour the chocolate mix over jello.
- 6. Top with Walden Farms Marshmallow Fluff and enjoy!