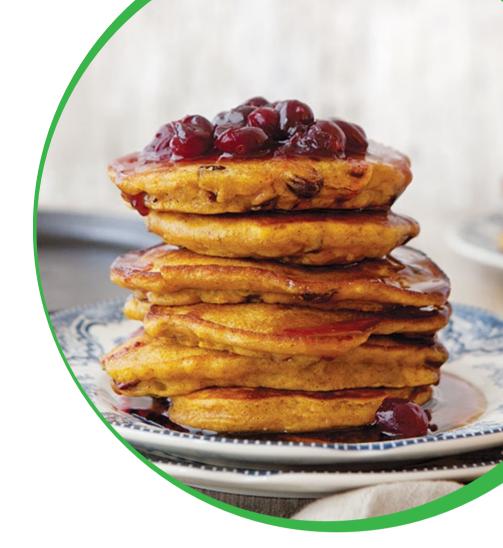

## CRANBERRY PANCAKES

## **INGREDIENTS**

- 1 IP cranberry oatmeal
- 1 Whole Egg
- 1 pinch of Sea Salt or IP Salt
- 1/2 tsp. Almond Extract (optional)
- 1/4 tsp. Cinnamon
- 2 tbsp. Cold Water
- Walden Farms Apricot Dip (optional)
- 2 tbsp. Walden Farms Pancake Syrup
- Pam Spray for cooking



## **PREPARATION**

- 1. Heat your skillet on a medium temperature
- 2. Mix the Cranberry Oatmeal with the eggs and water in a bowl
- 3. Add other ingredients except the Walden Farms Pancake Syrup
- 4. Spray the skillet with Pam
- 5. Pour some of the batter into the skillet (you should be able to make 2 medium size pancakes)
- 6. Serve with Walden Farms Pancake Syrup on Enjoy!