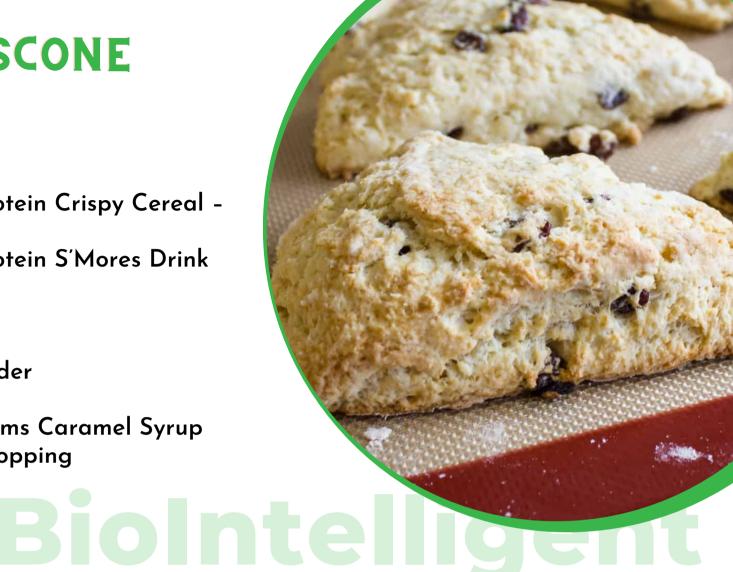

## S'MORES SCONE

## **INGREDIENTS**

- 1 packet Ideal Protein Crispy Cereal crushed
- 1 packet Ideal Protein S'Mores Drink Mix
- 2 egg whites
- 1/2 cup water
- 1 tsp. baking powder
- 2 tsp. Olive oil
- 1 tsp. Walden Farms Caramel Syrup
- Cinnamon for topping

## **PREPARATION**

- 1. Combine all ingredients in a bowl.
- 2. Wait a few minutes to let the batter become thicker.
- 3. Spray a pie pan with Pam Spray and divide batter into 12 equal portions.
- 4. Preheat oven to 350°F and bake batter for 12-15 minutes.
- 5. Remove from pan to cool down.
- 6. You can also prepare cake by baking at 350°F for 14 minutes.
- 7. Serve and enjoy!